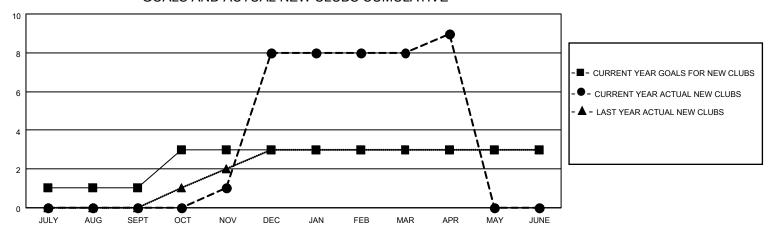

## GOALS AND ACTUAL NEW CLUBS CUMULATIVE

## MONTHLY MEMBERSHIP PROGRESS REPORT

LOCATION INDIA District 316 J Results as of: 4/30/2021

| Clubs         |               |             |               | Members               |                        |                         |                                                    |  |
|---------------|---------------|-------------|---------------|-----------------------|------------------------|-------------------------|----------------------------------------------------|--|
|               | RESULTS FOR   | R 2020-2021 |               | RESULTS FOR 2020-2021 |                        |                         |                                                    |  |
| QUARTER       | NEW CLUB GOAL | NEW CLUBS   | DROPPED CLUBS | QUARTER MEMB          | BER GROWTH NET<br>GOAL | MEMBER GROWTH<br>ACTUAL | DROPPED<br>MEMBERS ACTUAL<br>(including transfers) |  |
| JULY/AUG/SEPT | 1             | 0           | 0             | JULY/AUG/SEPT         | 0                      | 39                      | 19                                                 |  |
| OCT/NOV/DEC   | 2             | 8           | 0             | OCT/NOV/DEC           | 20                     | 275                     | 63                                                 |  |
| JAN/FEB/MAR   | 0             | 0           | 2             | JAN/FEB/MAR           | 50                     | 256                     | 46                                                 |  |
| APR/MAY/JUNE  | 0             | 1           | 0             | APR/MAY/JUNE          | 20                     | 79                      | 5                                                  |  |