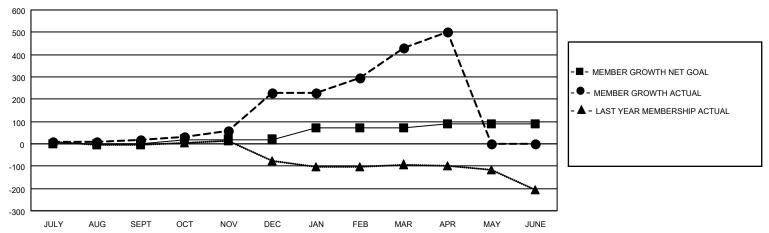

## GOALS AND ACTUAL MEMBERS CUMULATIVE

| DROPPED CLUBS: 2 |     | 35 CLUBS OF 54 ADDED 1 OR MORE<br>NEW MEMBERS | GENDER DISTRIBUTION  MALE 1,800 (90.09%) |             |     |
|------------------|-----|-----------------------------------------------|------------------------------------------|-------------|-----|
| DROPPED MEMBERS  |     |                                               | FEMALE                                   | 198 (9.91%) |     |
| DECEASED         | 15  | CLICK HERE FOR CUMULATIVE                     | TOTAL FAMILY UNIT MEMBERS                |             | 494 |
| CLUB CANCELLED   | 30  | MEMBERSHIP DATA                               |                                          |             | 242 |
| OTHER 88         |     |                                               | FAMILY MEMBERS PAYING HALF DUES          |             | 312 |
| TOTAL            | 133 |                                               |                                          |             |     |

## MONTHLY MEMBERSHIP PROGRESS REPORT

LOCATION INDIA District 316 J Results as of: 4/30/2021

| Clubs         |               |             |               | Members               |                        |                         |                                                    |  |
|---------------|---------------|-------------|---------------|-----------------------|------------------------|-------------------------|----------------------------------------------------|--|
|               | RESULTS FOR   | R 2020-2021 |               | RESULTS FOR 2020-2021 |                        |                         |                                                    |  |
| QUARTER       | NEW CLUB GOAL | NEW CLUBS   | DROPPED CLUBS | QUARTER MEMB          | BER GROWTH NET<br>GOAL | MEMBER GROWTH<br>ACTUAL | DROPPED<br>MEMBERS ACTUAL<br>(including transfers) |  |
| JULY/AUG/SEPT | 1             | 0           | 0             | JULY/AUG/SEPT         | 0                      | 39                      | 19                                                 |  |
| OCT/NOV/DEC   | 2             | 8           | 0             | OCT/NOV/DEC           | 20                     | 275                     | 63                                                 |  |
| JAN/FEB/MAR   | 0             | 0           | 2             | JAN/FEB/MAR           | 50                     | 256                     | 46                                                 |  |
| APR/MAY/JUNE  | 0             | 1           | 0             | APR/MAY/JUNE          | 20                     | 79                      | 5                                                  |  |